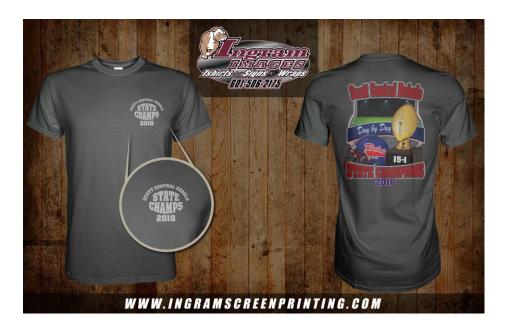

## Charcoal Gray T-Shirts Colored design on the back and white on front

| Short Sleeve               |                      | Long Sleeve                |                      |  |
|----------------------------|----------------------|----------------------------|----------------------|--|
| Quantity                   | Size                 | Quantity                   | Size                 |  |
|                            | Youth Small          |                            | Youth Small          |  |
|                            | Youth Medium         |                            | Youth Medium         |  |
|                            | Youth Large          |                            | Youth Large          |  |
|                            | Adult Small          |                            | Adult Small          |  |
|                            | Adult Medium         |                            | Adult Medium         |  |
|                            | Adult Large          |                            | Adult Large          |  |
|                            | Adult X-Large        |                            | Adult X-Large        |  |
|                            | Adult XXL (Add \$2)  |                            | Adult XXL (Add \$2)  |  |
|                            | Adult XXXL (Add \$2) |                            | Adult XXXL (Add \$2) |  |
| Total                      | X \$15/Each=         | Total                      | X \$20/Each=         |  |
| #XXI or XXL (add \$2/each) |                      | #XXI or XXL (add \$2/each) |                      |  |